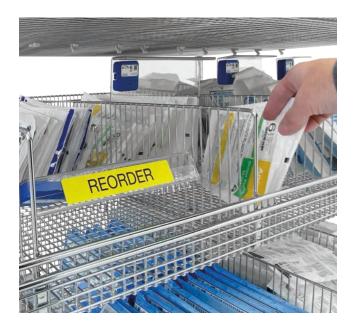

## SIMPLE & RESPONSIVE

An Intelli-Flip Monitor is attached to each Flipper. When the caregiver accesses the supplies in the second bin, by lowering the Flipper, a signal is sent to the Portal that inventory needs to be replenished. NO SCANNING REQUIRED.