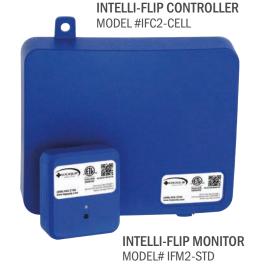

#### 

**Intelli-Flip Connect** is an exclusive feature that allows the system to move to a cellular connection if the Wi-Fi signal is lost. This helps to ensure you never lose information.