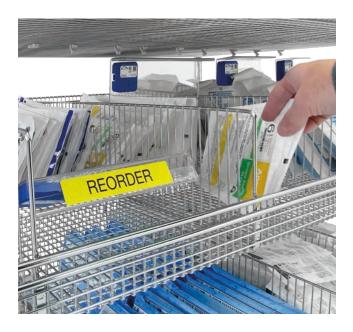

## SIMPLE & RESPONSIVE

An Intelli-Flip Monitor is attached to each Flipper. When the caregiver accesses the supplies in the second bin, by lowering the Flipper, a signal is sent to the Portal that inventory needs to be replenished. NO SCANNING REQUIRED.