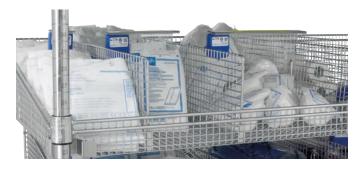

## FULLY STOCKED SHELVES

When shelves are fully stocked, all of the Flippers are in the **UP** position.

PULL DOWN THE FLIPPER WITH INTELLI-FLIP

Once supplies are gone in front of the Flipper simply pull it down and an order will be sent to the appropriate stocking location.