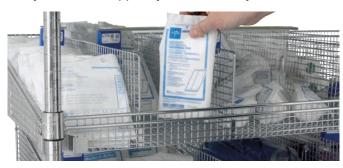

# Intell-Flip ™ INVENTORY SYSTEM

#### SUPPLY AVAILABILITY MADE EASY!

#### FOLLOW THESE SIMPLE STEPS TO MAINTAIN PROPER STOCK LEVELS FOR ALL YOUR SUPPLIES!

Intelli-Flip replaces the traditional two bin system and automates supply tracking. A monitor attached to the Flipper placed in the center of the bin signals that PAR levels are low when it is pulled down to access supplies behind the Flipper.

## FULLY STOCKED SHELVES

When shelves are fully stocked, all of the Flippers are in the **UP** position.



PULL DOWN THE FLIPPER WITH INTELLI-FLIP

Once supplies are gone in front of the Flipper simply pull it down and an order will be sent to the appropriate stocking location.



## **GET SUPPLIES**

Easily obtain the supplies you need when you need them.



### **CONTINUE TO GET SUPPLIES**

Continue to use supplies from behind the Flipper until the bin is restocked.