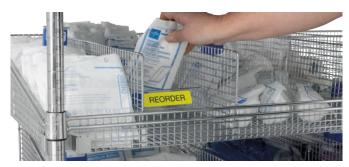

### **CONTINUE TO GET SUPPLIES**

Continue to use supplies from behind the Flipper until the bin is restocked.