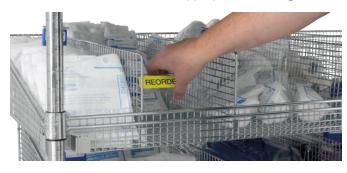

## FULLY STOCKED SHELVES

When shelves are fully stocked, all of the Flippers are in the **UP** position.

PULL DOWN THE FLIPPER WITH INTELLI-FLIP

Once supplies are gone in front of the Flipper simply pull it down and an order will be sent to the appropriate stocking location.