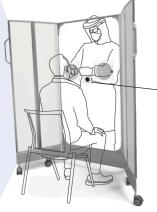

## **PROTECTIVE SCREEN**

Provides a physical barrier between healthcare professionals and infectious patients during testing and treatment. This protective screen is easy to clean, mobile and folds for compact storage.

## TRANSPORT SWAB PORT

Easily pack and seal transport swabs by passing through the swab port without making physical contact.

| ACCESSORIES                                            |  |  |  |
|--------------------------------------------------------|--|--|--|
|                                                        |  |  |  |
| Screen Hole Covers Screen Glove Fixtures               |  |  |  |
|                                                        |  |  |  |
| Multi-Use Screen Gloves<br>Can be used up to 100 times |  |  |  |
|                                                        |  |  |  |