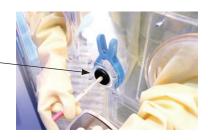

## TRANSPORT SWAB PORT

Easily pack and seal transport swabs by passing through the swab port without making physical contact.

| ACCESSORIES                                            |  |  |  |
|--------------------------------------------------------|--|--|--|
|                                                        |  |  |  |
| Screen Hole Covers Screen Glove Fixtures               |  |  |  |
|                                                        |  |  |  |
| Multi-Use Screen Gloves<br>Can be used up to 100 times |  |  |  |
|                                                        |  |  |  |