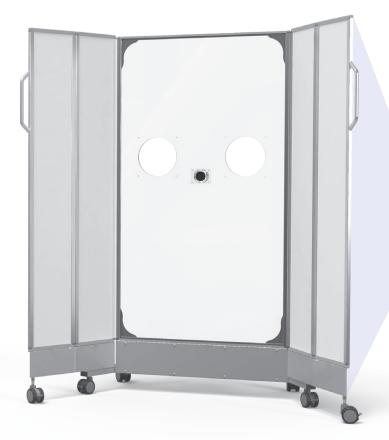

## **PROTECTIVE SCREEN**

Provides a physical barrier between healthcare professionals and infectious patients during testing and treatment. This protective screen is easy to clean, mobile and folds for compact storage.

## COMPLETE SET<br/>MODEL NO.DESCRIPTIONPRICELQMIS6174CMobile Inspection Screen Complete Set<br/>Includes: LQMIS6174, LQMISSHC, LQMISSGF, LQMISISG (10 pairs)\$2,068.35

| INDIVIDUAL<br>MODEL NO. | DESCRIPTION                                                       | SIZE        |
|-------------------------|-------------------------------------------------------------------|-------------|
| LQMIS6174               | Mobile Inspection Screen –<br>transparent screen with white frame | 61"Wx73.5"H |
| LQMISSHC                | Screen Hole Covers - set of 2                                     | 8" diameter |
| LQMISSGF                | Screen Glove Fixtures – set of 2                                  | 8" diameter |
| LQMISISG                | Mulit-Use Screen Gloves – set of 2<br>Can be used up to 100 times | 8" diameter |