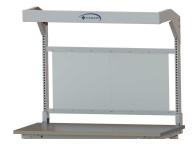

## WORKSTATION ACCESSORY, WHITE BOARD-(CAT.#HTAWB)

• Compatible with 60" and 72" Wide Workstations • Cannot be used with Monitor Mount, Pegboard and ParWall Adapter Strip Accessories

**SKU:** HTAWB

**Categories:** <u>workstation-accessories</u>

## **PRODUCT DESCRIPTION**

The 2-sided White Board mounts between the uprights over the work surface for an easily accessible spot to keep notes while working.