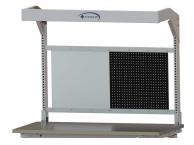

## WORKSTATION ACCESSORY, PEGBOARD, WHITEBOARD COMBINATION KIT-(CAT.#HTAPBWB)

• Compatible with 60" and 72" Wide Workstations • Half Whiteboard, Half Pegboard

**SKU:** HTAPBWB

**Categories:** <u>workstation-accessories</u>

## **PRODUCT DESCRIPTION**

Pegboard and Whiteboard Accessory Kit for Workstations provides additional, easy to access storage and a dedicated space to take notes above the work surface.