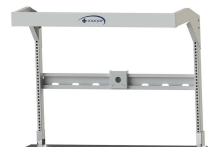

## **PRODUCT DESCRIPTION**

Monitor Mount Workstation Accessory provides a dedicated space for your flat panel monitor, keeping your work surface clear.