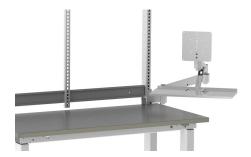

## WORKSTATION ACCESSORY, MONITOR ARM WITH MONITOR HOLDER(CAT.#HTAMK)

Attaches to upright above work surface
Compatible with all Workstations

SKU: HTAMK

**Categories:** <u>workstation-accessories</u>

## **PRODUCT DESCRIPTION**

Monitor Arm with Keyboard Holder provides a dedicated space for your Monitor, Keyboard, and Mouse to ensure your work surface is kept clear.