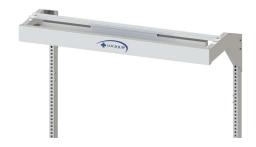

## WORKSTATION ACCESSORY, 48" LED LIGHTS-(CAT.#HTALL48SW)

• Mounts between uprights behind the top frame

• Compatible with 48" Workstations

**SKU:** HTALL48SW

**Categories:** <u>workstation-accessories</u>

## **PRODUCT DESCRIPTION**

LED Lights Workstation Accessory are mounted between the uprights behind the top frame for an additional light source for better visibility.