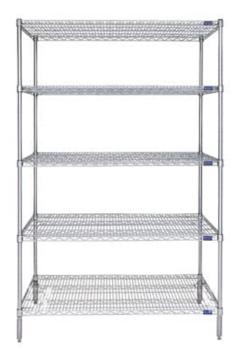

## WIRE SHELVING RACK, 5-SHELF, 24" X 72"-(CAT.#475CH)

Kit Includes: • (5) Wire Shelves • (4) 74" Posts
Double Chrome Plated, Carbon Steel Core Wire Shelves and Posts • Resists discoloration and peeling • Max Weight Capacity 750 lbs. • NSF Certified • Limited 5-Year Warranty

## **PRODUCT DESCRIPTION**

This 5-Shelf 24" x 72" Stationary Wire Shelving Kit starts with Double Chrome Plated Carbon Steel Shelves and Posts for strong, durable storage that can be leveraged nearly anywhere across your healthcare facility.