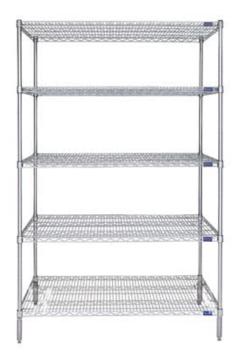

## WIRE SHELVING RACK, 5-SHELF, 24" X 36"-(CAT.#435CH)

Kit Includes: • (5) Wire Shelves • (4) 74" Posts
Double Chrome Plated, Carbon Steel Core Wire Shelves and Posts • Resists discoloration and peeling • Max Weight Capacity 750 lbs. • NSF Certified • Limited 5-Year Warranty

## **PRODUCT DESCRIPTION**

This 5-Shelf 24" x 36" Stationary Wire Shelving Kit starts with Double Chrome Plated Carbon Steel Shelves and Posts for strong, durable storage that can be leveraged nearly anywhere across your healthcare facility.