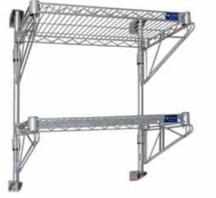

## WALL-MOUNT SHELVING RACK, 14" X 48"-(CAT.#2WA1448CH)

• Double Chrome Plated, Carbon Steel Core • Resists discoloration and peeling • Includes Mounting Hardware • Limited 5-Year Warranty

SKU: 2WA1448CH Categories: <u>wire-shelving-wall-mounted</u>

## PRODUCT DESCRIPTION

When floor space is at a premium, this wall-mount, two-tier wire shelving unit provides added storage.