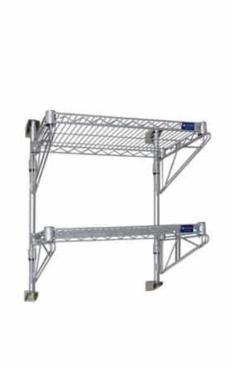

## WALL-MOUNT SHELVING RACK, 14" X 36"-(CAT.#2WA1436CH)

• Double Chrome Plated, Carbon Steel Core • Resists discoloration and peeling • Includes Mounting Hardware • Limited 5-Year Warranty

**SKU:** 2WA1436CH

## **PRODUCT DESCRIPTION**

When floor space is at a premium, this wall-mount, two-tier wire shelving unit provides added storage.