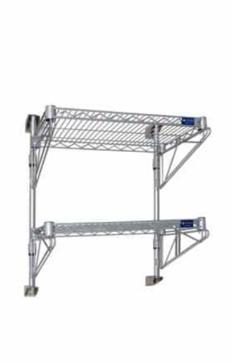

## WALL-MOUNT SHELVING RACK, 14" X 30"-(CAT.#2WA1430CH)

• Double Chrome Plated, Carbon Steel Core • Resists discoloration and peeling • Includes Mounting Hardware • Limited 5-Year Warranty

**SKU:** 2WA1430CH

## **PRODUCT DESCRIPTION**

When floor space is at a premium, this wall-mount, two-tier wire shelving unit provides added storage.