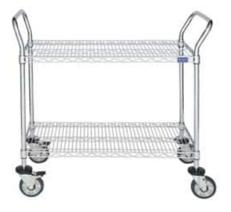

## **UTILITY CART-(CAT.#RD284CH)**

- Kit Includes:
- (2) Double Chrome Plated Shelves
- (4) 5" Casters (2) Swivel/Brake and (2)

## Swivel

- (4) Donut Bumpers
- (2) U-Shaped Handles
- · Resists discoloration and peeling
- Limited 5-Year Warranty

SKU: RD284CH

**Categories:** wire-shelving-carts

## **PRODUCT DESCRIPTION**

LogiQuip's 18" x 36" Dual Handle Utility Carts provide convenient supply transport from location to location. These double chrome plated carts come with (4) 40" high standard posts, (2) handles, (4) 5" casters; (2) brake/swivel and (2) swivel with (4) donut bumpers.