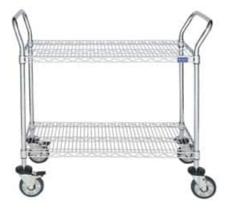

## **UTILITY CART-(CAT.#RD282CH)**

- Kit Includes:
- (2) Double Chrome Plated Shelves
- (4) 5" Casters (2) Swivel/Brake and (2)

## Swivel

- (4) Donut Bumpers
- (2) U-Shaped Handles
- · Resists discoloration and peeling
- Limited 5-Year Warranty

SKU: RD282CH

**Categories:** wire-shelving-carts

## **PRODUCT DESCRIPTION**

LogiQuip's 18" x 24" Dual Handle Utility Carts provide convenient supply transport from location to location. These double chrome plated carts come with (4) 40" high standard posts, (2) handles, (4) 5" casters; (2) brake/swivel and (2) swivel with (4) donut bumpers.