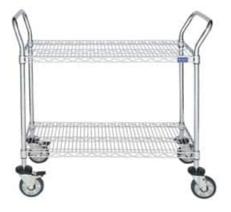

## **UTILITY CART-(CAT.#RD244CH)**

- Kit Includes:
- (2) Double Chrome Plated Shelves
- (4) 5" Casters (2) Swivel/Brake and (2)

## Swivel

- (4) Donut Bumpers
- (2) U-Shaped Handles
- · Resists discoloration and peeling
- Limited 5-Year Warranty

SKU: RD244CH

**Categories:** wire-shelving-carts

## **PRODUCT DESCRIPTION**

LogiQuip's 24" x 36" Dual Handle Utility Carts provide convenient supply transport from location to location. These double chrome plated carts come with (4) 40" high standard posts, (2) handles, (4) 5" casters; (2) brake/swivel and (2) swivel with (4) donut bumpers.