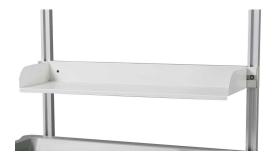

## TREATMENT CART TOP SHELF WITH BACK BRIDGE ACCESSORY RAIL-(CAT.#VTS)

• Compatible with Standard QT model procedure carts • Includes one Top Shelf and one Back Bridge Accessory Rail • Back Bridge is required for this accessory

## **PRODUCT DESCRIPTION**

Top Shelf with Back Bridge provides additional storage that can be adjusted over the work surface to the desired height.