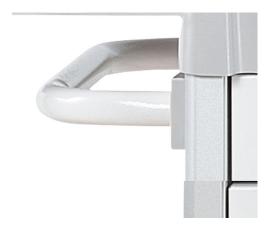

## **PRODUCT DESCRIPTION**

Push Handle accessory is attached to the procedure cart with the Accessory Rail which allows you to adjust up or down for more ergonomic operation.