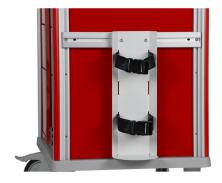

## TREATMENT CART OXYGEN TANK HOLDER AND ACCESSORY RAIL-(CAT.#VO2)

 Compatible with QT and QTN model procedure carts
 Oxygen Tank Holder and Accessory Rail included

**SKU:** VO2

**Categories:** <u>qt-cart-accessories</u>

## PRODUCT DESCRIPTION

Attach an oxygen tank to any QT or QTN Series procedure cart with the Oxygen Tank Holder accessory.