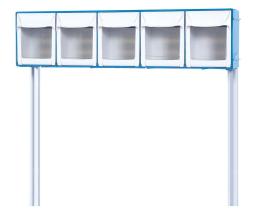

## TREATMENT CART FIVE LARGE TILT BINS-(CAT.#VTB-1)

• Compatible with Standard QT model procedure carts • Five Large Tilt Bins to organize and store smaller items

SKU: VTB-1

**Categories:** <u>qt-cart-accessories</u>

## PRODUCT DESCRIPTION

Stay organized and create extra storage above the work surface with 5 large Tilt Bins. Tilt Bins attach to the Back Bridge with channels and can be adjusted to the desired height for a more ergonomic work surface.