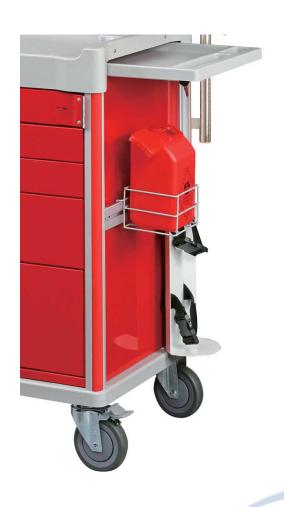

## TREATMENT CART ACCESSORY RAIL-(CAT.#VAB)

 Compatible with Standard QT model procedure carts
Includes 1 Hook and Accessory Rail
Shown here with Sharps Container(Model Number VSC)

SKU: VAB

Categories: qt-cart-accessories

## **PRODUCT DESCRIPTION**

The Accessory Rail can be adjusted to the desired height on either side of your QT Procedure Cart and is compatible with many QT Cart Accessories