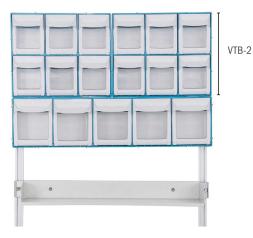

## TREATMENT CART 12 MEDIUM TILT BINS-(CAT.#VTB-2)

• Compatible with Standard QT model procedure carts • 12 Medium Tilt Bins to organize and store smaller items • VTB-2 (top two rows) and VTB-1 (bottom row) shown here

## **PRODUCT DESCRIPTION**

Stay organized and create extra storage above the work surface with 12 medium Tilt Bins. Tilt Bins attach to the Back Bridge with channels and can be adjusted to the desired height for a more ergonomic work surface.