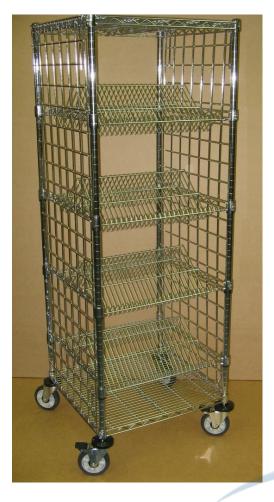

## **SUTURE CART-(CAT.#STR424CH)**

## Kit Includes:

- (4) Double Sided Suture Baskets
- (4) 5" Casters (2) Swivel and (2) Swivel with Brake
- (1) LQS Flat Wire Shelf with Shelf Liner
- (8) Label Holders
- Double Chrome Plated, Carbon Steel Core Wire Shelves, Basket Shelves, and Posts
- Resists discoloration and peeling
- Max Weight Capacity 160 lbs.
- Limited 5-Year Warranty

## **PRODUCT DESCRIPTION**

This 24" x 24" Double Sided Suture Cart is 69" high, have two (2) brake and two (2) swivel 5" casters with four (4) donut bumpers, and a bottom wire shelf with Shelf Cover.