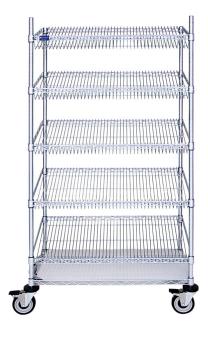

## **SUTURE CART-(CAT.#SL436CH)**

## Kit Includes:

- (4) Suture Baskets
- (4) 5" Casters (2) Swivel and (2) Swivel with Brake
- (1) LQS Flat Wire Shelf with Shelf Liner
- (4) Label Holders
- Double Chrome Plated, Carbon Steel Core Wire Shelves, Basket Shelves, and Posts
- Resists discoloration and peeling
- Max Weight Capacity 160 lbs.
- Limited 5-Year Warranty

## **PRODUCT DESCRIPTION**

This 18" x 36" Double Sided Suture Cart is 69" high, have two (2) brake and two (2) swivel 5" casters with four (4) donut bumpers, and a bottom wire shelf with Shelf Cover.