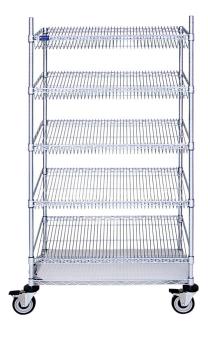

## **SUTURE CART-(CAT.#SL424CH)**

## Kit Includes:

- (4) Suture Baskets
- (4) 5" Casters (2) Swivel and (2) Swivel with Brake
- (1) LQS Flat Wire Shelf with Shelf Liner
- (4) Label Holders
- Double Chrome Plated, Carbon Steel Core Wire Shelves, Basket Shelves, and Posts
- Resists discoloration and peeling
- Max Weight Capacity 160 lbs.
- Limited 5-Year Warranty

## **PRODUCT DESCRIPTION**

This 18" x 24" Double Sided Suture Cart is 69" high, have two (2) brake and two (2) swivel 5" casters with four (4) donut bumpers, and a bottom wire shelf with Shelf Cover.