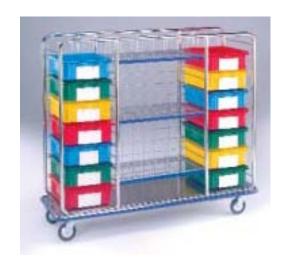

## **SUPPLY CART-(CAT.#ORVTU)**

## Kit Includes:

- (14) Drawers with Index Pockets.
- Drawers come with a total of (14) Long Dividers and (28) Short Dividers
- (4) 6" Plate Casters- (2) Swivel/Brake and (2) Swivel
- (14) Label Holders
- Resists discoloration and peeling
- Limited 5-Year Warranty

## **PRODUCT DESCRIPTION**

24" x 74" OR Supply Cart has 14 Drawers and 6" Plate Casters for easy movement across your facility.