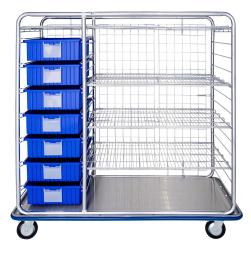

## SUPPLY CART-(CAT.#CVTU6040)

Tubular Cart Includes: • (4) Wire Shelves • (7) Drawers with (7) Lond Dividers and (14) Short Dividers • (4) 6'' Plate Casters - (2) Swivel, (2) Swivel with Brake

**SKU:** CVTU6040 **Categories:** <u>wire-shelving-carts</u>

## **PRODUCT DESCRIPTION**

LogiQuip 26" x 66" Exchange Carts begin with a solid frame on 6" Plate Casters for easy movement over thresholds and throughout your facility. With open shelving and drawers our Exchange Carts offer increased air circulation and complete visibility.