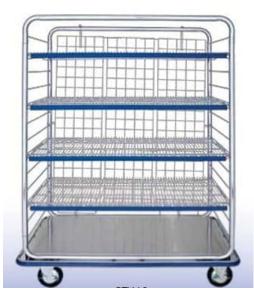

## LINEN CART-(CAT.#CTU60)

Tubular Cart Includes:

• (4) Wire Shelves

• (4) 6" Plate Casters - (2) Swivel, (2) Swivel with Brake

**SKU:** CTU60 **Categories:** <u>wire-shelving-carts</u>

## **PRODUCT DESCRIPTION**

LogiQuip 26" x 63" Exchange Carts begin with a solid frame on 6" Plate Casters for easy movement over thresholds and throughout your facility. With open shelving, our Exchange Carts offer increased air circulation and complete visibility.