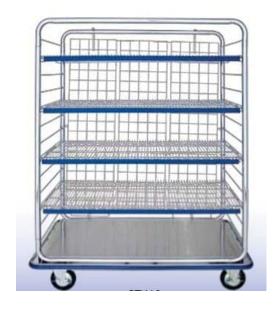

## **LINEN CART-(CAT.#CTU48)**

Tubular Cart Includes: • (4) Wire Shelves • (4) 6" Plate Casters - (2) Swivel, (2) Swivel with Brake

SKU: CTU48

Categories: wire-shelving-carts

## **PRODUCT DESCRIPTION**

LogiQuip 26"  $\times$  51" Exchange Carts begin with a solid frame on 6" Plate Casters for easy movement over thresholds and throughout your facility. With open shelving, our Exchange Carts offer increased air circulation and complete visibility.