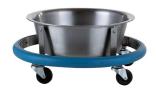

## **KICK BUCKET-(CAT.#KBSB)**

WITH DOLLY. REMOVABLE 9 1/2 QUART BASIN. PERIMETER BUMPER, TIP RESISTANT

**SKU:** KBSB

Categories: kick-buckets

## PRODUCT DESCRIPTION

Stainless Steel, all-welded construction Kick Buckets are tip resistant and maneuver with ease on four (4) 2-inch Casters. These 8.5 quart capacity Kick Buckets with removable Buckets and Wrap-Around Bumper are an essential addition to any Operating Room, and available in two sizes.