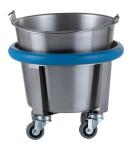

## KICK BUCKET-(CAT.#KB)

With dolly. Removable 12 Quart basin. Perimeter bumper, Tip Resistant

SKU: KB Categories: <u>kick-buckets</u>

## **PRODUCT DESCRIPTION**

Stainless Steel, all-welded construction Kick Buckets are tip resistant and maneuver with ease on four (4) 2-inch Casters. These 12 quart capacity Kick Buckets with removable Buckets and Wrap-Around Bumper are an essential addition to any Operating Room, and available in two sizes.