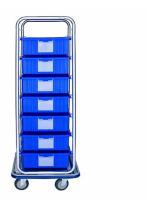

## **DRAWER CART-(CAT.#DRAW7)**

Kit Includes: • (7) Drawers with Index Pockets. • Drawers come with a total of (7) Long Dividers and (14) Short Dividers • Dolly Base • (4) 6" Plate Casters- (2) Swivel/Brake and (2) Swivel

## **PRODUCT DESCRIPTION**

Designed to move around your facility with ease, this 7 drawer cart is built on a solid dolly base with 6" plate casters for easy maneuverability.