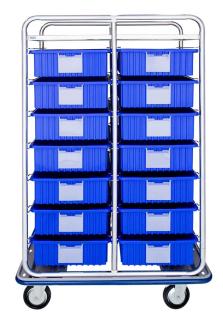

## **DRAWER CART-(CAT.#DRAW14)**

Kit Includes: • (14) Drawers with Index Pockets. • Drawers come with a total of (14) Long Dividers and (28) Short Dividers • Dolly Base • (4) 6" Plate Casters- (2) Swivel/Brake and (2) Swivel • (14) Label Holders

## **PRODUCT DESCRIPTION**

Designed to move around your facility with ease, this 14 drawer cart is built on a solid dolly base with 6" plate casters for easy maneuverability.