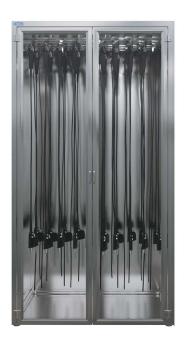

## -(CAT.#43890SCHG-20PS-ADD)

• Compatible with LogiQuip Dri-Stor Side Mount Cabinets • 304 Stainless Steel Construction • 20 Durable, Easy-to-Clean Large Diameter Scope Holders • LED Lighting • Removable Drip Tray • Maintenance Plans Available • Limited 5-Year Warranty

## **PRODUCT DESCRIPTION**

Expand the capacity of your Dri-Stor Side Mount Scope Cabinet with this Add-On unit. Compatible with our Dri-Stor Side Mount Cabinets.