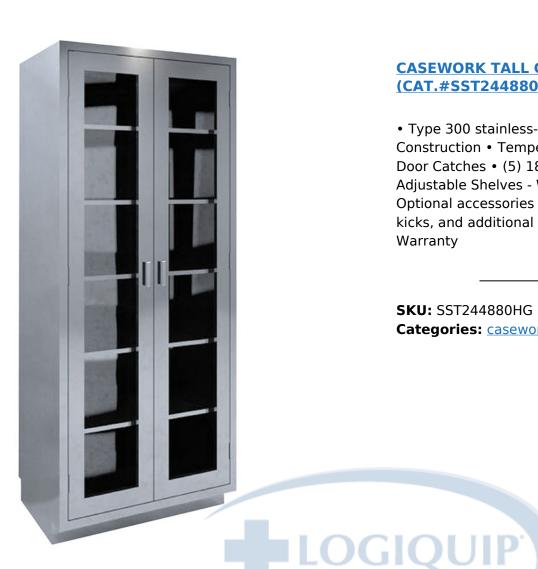

## CASEWORK TALL CABINET, 24" X 48"-(CAT.#SST244880HG)

• Type 300 stainless-steel • Fully Welded Construction • Tempered Glass Doors • Magnetic Door Catches • (5) 18 Gauge stainless-steel Adjustable Shelves - Weight Max 100 lbs. • Optional accessories include sloped tops, toe kicks, and additional shelving. • Limited 5-Year Warranty

## **PRODUCT DESCRIPTION**

Tall Casework Cabinets come standard with Type 300 stainless-steel, tempered glass doors, five (5) shelves, and 4" handles. Fully-welded construction creates a virtually seamless cabinet that is easy to clean.