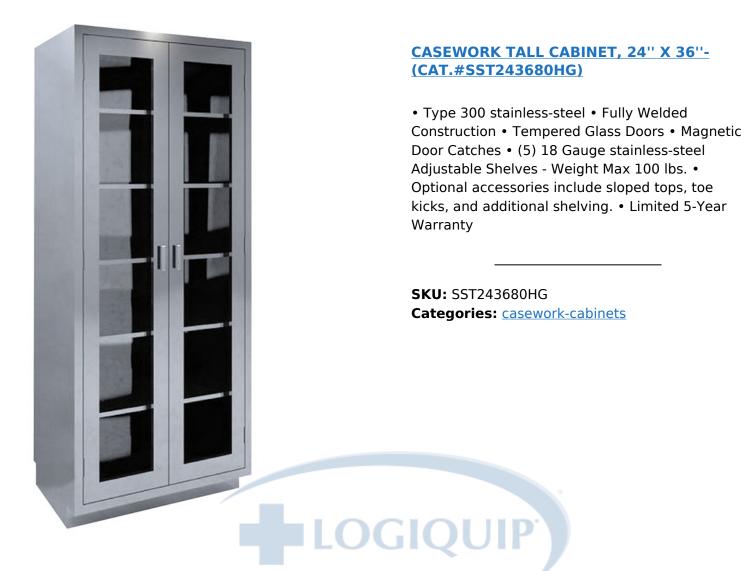

## **PRODUCT DESCRIPTION**

Tall Casework Cabinets come standard with Type 300 stainless-steel, tempered glass doors, five (5) shelves, and 4" handles. Fully-welded construction creates a virtually seamless cabinet that is easy to clean.

## **ADDITIONAL INFORMATION**

| Dimensions          | 24 × 36 × 80 in                                                                                                                                   |
|---------------------|---------------------------------------------------------------------------------------------------------------------------------------------------|
| Department          | <u>cath-lab-ir-endoscopy</u> , <u>equipment-planners-architects</u> , <u>new-</u><br><u>construction-and-expansion</u> , <u>surgical-services</u> |
| Product Line        | Casework                                                                                                                                          |
| Product Category    | casework-cabinets                                                                                                                                 |
| Product Subcategory | casework-tall-cabinets                                                                                                                            |
| Material            | STAINLESS-STEEL                                                                                                                                   |
| Finish              | STAINLESS-STEEL                                                                                                                                   |
| Construction        | FULLY WELDED                                                                                                                                      |