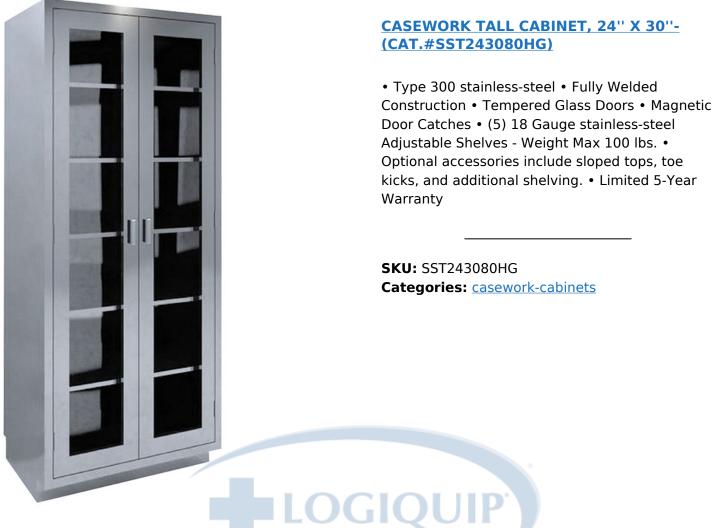

## **PRODUCT DESCRIPTION**

Tall Casework Cabinets come standard with Type 300 stainless-steel, tempered glass doors, five (5) shelves, and 4" handles. Fully-welded construction creates a virtually seamless cabinet that is easy to clean.