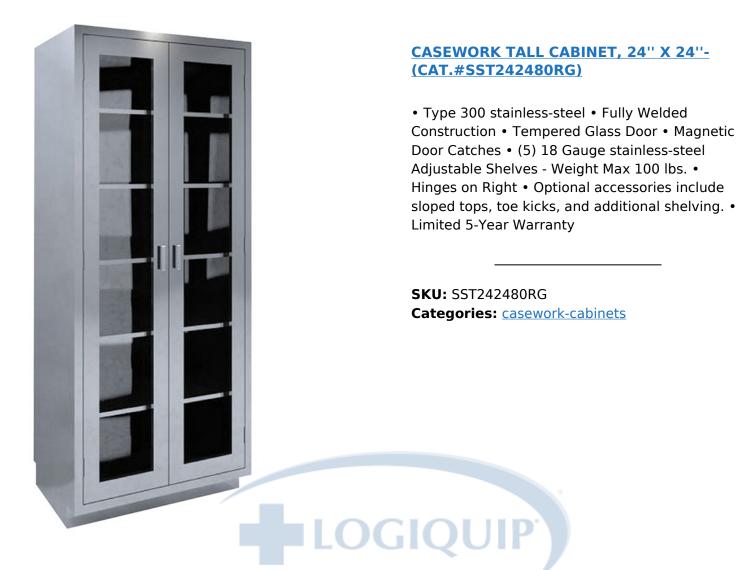

## **PRODUCT DESCRIPTION**

Tall Casework Cabinets come standard with Type 300 stainless-steel, tempered glass doors, five (5) shelves, and 4" handles. Fully-welded construction creates a virtually seamless cabinet that is easy to clean.

## **ADDITIONAL INFORMATION**

| Dimensions          | 24 × 24 × 80 in                                                                                                                                   |
|---------------------|---------------------------------------------------------------------------------------------------------------------------------------------------|
| Department          | <u>cath-lab-ir-endoscopy</u> , <u>equipment-planners-architects</u> , <u>new-</u><br><u>construction-and-expansion</u> , <u>surgical-services</u> |
| Product Line        | Casework                                                                                                                                          |
| Product Category    | casework-cabinets                                                                                                                                 |
| Product Subcategory | casework-tall-cabinets                                                                                                                            |
| Material            | STAINLESS-STEEL                                                                                                                                   |
| Finish              | STAINLESS-STEEL                                                                                                                                   |
| Construction        | FULLY WELDED                                                                                                                                      |