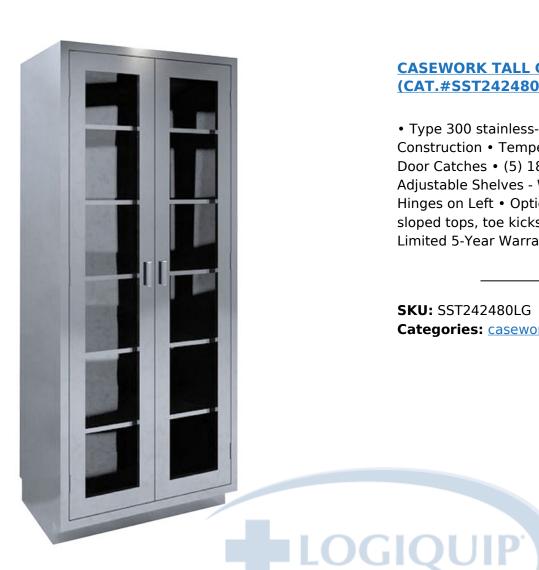

## **CASEWORK TALL CABINET, 24" X 24"-**(CAT.#SST242480LG)

• Type 300 stainless-steel • Fully Welded Construction • Tempered Glass Door • Magnetic Door Catches • (5) 18 Gauge stainless-steel Adjustable Shelves - Weight Max 100 lbs. • Hinges on Left • Optional accessories include sloped tops, toe kicks, and additional shelving. • Limited 5-Year Warranty

## **PRODUCT DESCRIPTION**

Tall Casework Cabinets come standard with Type 300 stainless-steel, tempered glass doors, five (5) shelves, and 4" handles. Fully-welded construction creates a virtually seamless cabinet that is easy to clean.