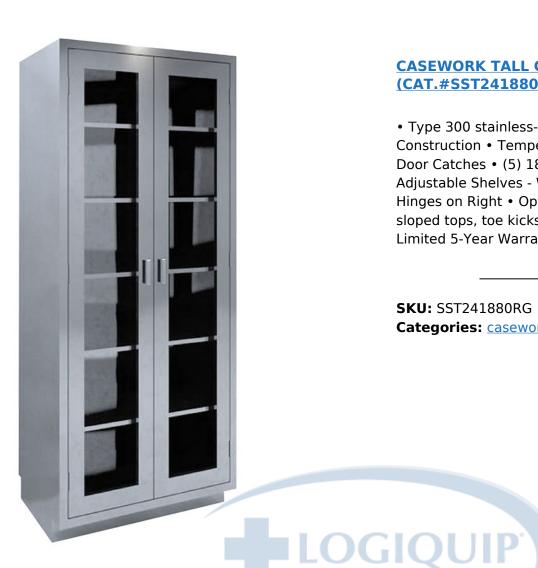

## **CASEWORK TALL CABINET, 24" X 18"-**(CAT.#SST241880RG)

• Type 300 stainless-steel • Fully Welded Construction • Tempered Glass Door • Magnetic Door Catches • (5) 18 Gauge stainless-steel Adjustable Shelves - Weight Max 100 lbs. • Hinges on Right • Optional accessories include sloped tops, toe kicks, and additional shelving. • Limited 5-Year Warranty

## **PRODUCT DESCRIPTION**

Tall Casework Cabinets come standard with Type 300 stainless-steel, tempered glass doors, five (5) shelves, and 4" handles. Fully-welded construction creates a virtually seamless cabinet that is easy to clean.