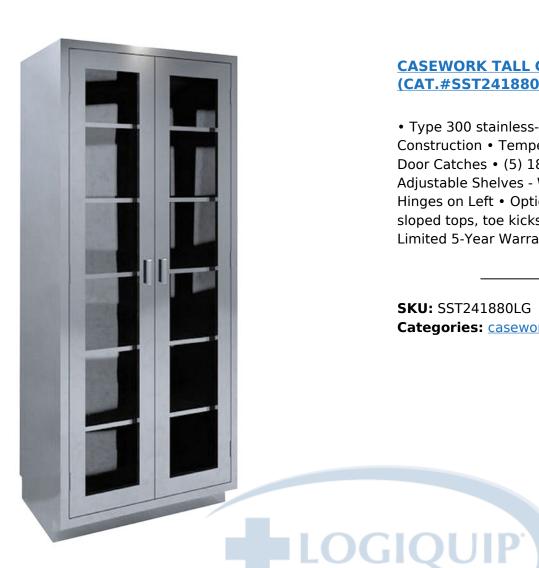

## **CASEWORK TALL CABINET, 24" X 18"-**(CAT.#SST241880LG)

• Type 300 stainless-steel • Fully Welded Construction • Tempered Glass Door • Magnetic Door Catches • (5) 18 Gauge stainless-steel Adjustable Shelves - Weight Max 100 lbs. • Hinges on Left • Optional accessories include sloped tops, toe kicks, and additional shelving. • Limited 5-Year Warranty

## **PRODUCT DESCRIPTION**

Tall Casework Cabinets come standard with Type 300 stainless-steel, tempered glass doors, five (5) shelves, and 4" handles. Fully-welded construction creates a virtually seamless cabinet that is easy to clean.