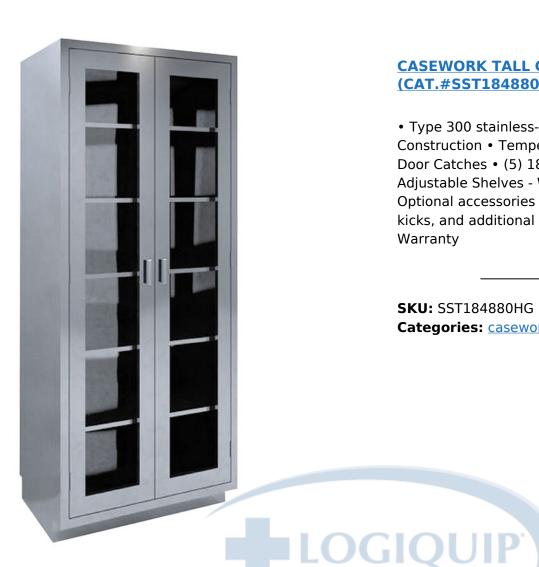

## **CASEWORK TALL CABINET, 18" X 48"-**(CAT.#SST184880HG)

• Type 300 stainless-steel • Fully Welded Construction • Tempered Glass Doors • Magnetic Door Catches • (5) 18 Gauge stainless-steel Adjustable Shelves - Weight Max 100 lbs. • Optional accessories include sloped tops, toe kicks, and additional shelving. • Limited 5-Year Warranty

## **PRODUCT DESCRIPTION**

Tall Casework Cabinets come standard with Type 300 stainless-steel, tempered glass doors, five (5) shelves, and 4" handles. Fully-welded construction creates a virtually seamless cabinet that is easy to clean.