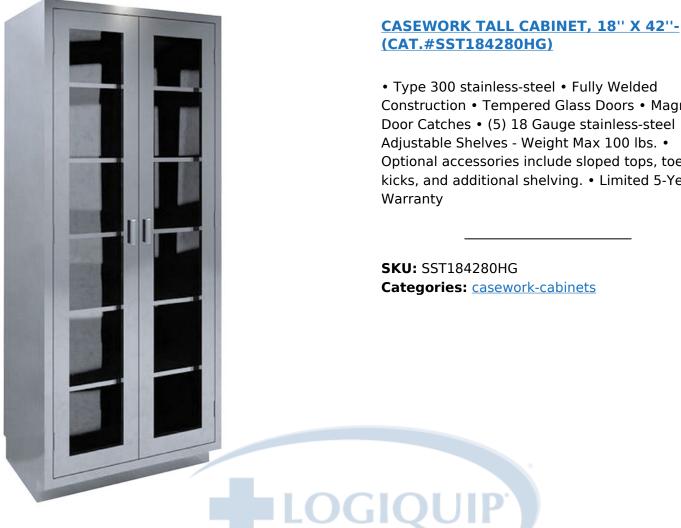

## **PRODUCT DESCRIPTION**

Tall Casework Cabinets come standard with Type 300 stainless-steel, tempered glass doors, five (5) shelves, and 4" handles. Fully-welded construction creates a virtually seamless cabinet that is easy to clean.

• Type 300 stainless-steel • Fully Welded Construction • Tempered Glass Doors • Magnetic Door Catches • (5) 18 Gauge stainless-steel Adjustable Shelves - Weight Max 100 lbs. • Optional accessories include sloped tops, toe kicks, and additional shelving. • Limited 5-Year