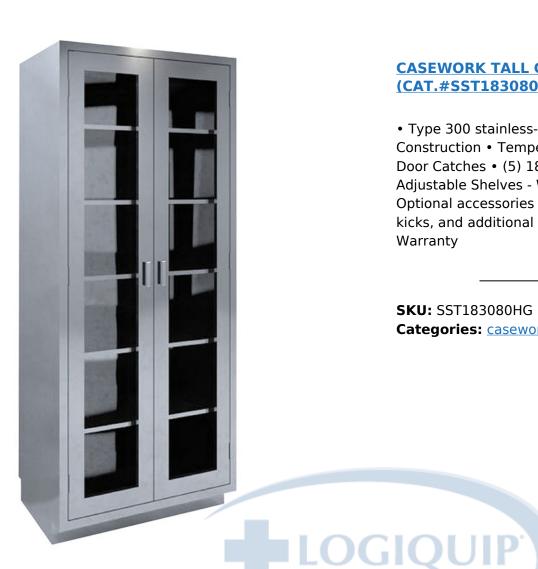

## CASEWORK TALL CABINET, 18" X 30"-(CAT.#SST183080HG)

• Type 300 stainless-steel • Fully Welded Construction • Tempered Glass Doors • Magnetic Door Catches • (5) 18 Gauge stainless-steel Adjustable Shelves - Weight Max 100 lbs. • Optional accessories include sloped tops, toe kicks, and additional shelving. • Limited 5-Year Warranty

## **PRODUCT DESCRIPTION**

Tall Casework Cabinets come standard with Type 300 stainless-steel, tempered glass doors, five (5) shelves, and 4" handles. Fully-welded construction creates a virtually seamless cabinet that is easy to clean.