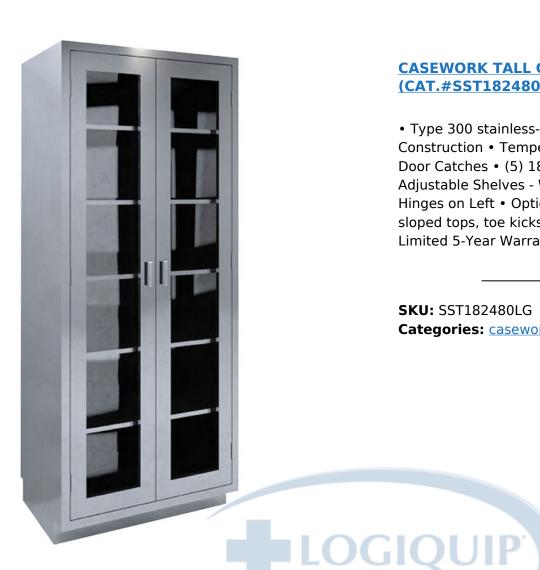

## **CASEWORK TALL CABINET, 18" X 24"-**(CAT.#SST182480LG)

• Type 300 stainless-steel • Fully Welded Construction • Tempered Glass Door • Magnetic Door Catches • (5) 18 Gauge stainless-steel Adjustable Shelves - Weight Max 100 lbs. • Hinges on Left • Optional accessories include sloped tops, toe kicks, and additional shelving. • Limited 5-Year Warranty

## **PRODUCT DESCRIPTION**

Tall Casework Cabinets come standard with Type 300 stainless-steel, tempered glass doors, five (5) shelves, and 4" handles. Fully-welded construction creates a virtually seamless cabinet that is easy to clean.