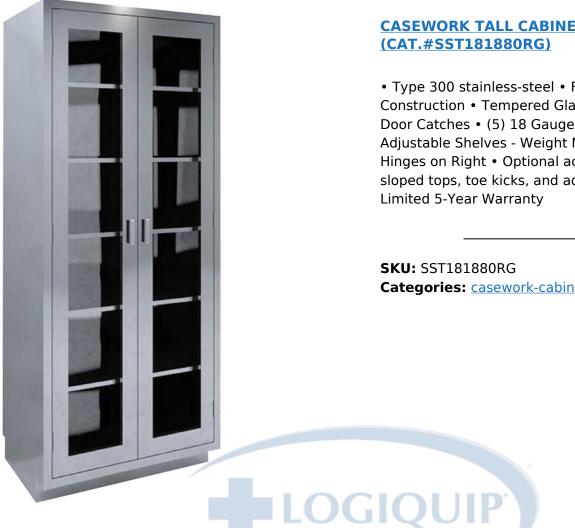

## CASEWORK TALL CABINET, 18" X 18"-

• Type 300 stainless-steel • Fully Welded Construction • Tempered Glass Door • Magnetic Door Catches • (5) 18 Gauge stainless-steel Adjustable Shelves - Weight Max 100 lbs. • Hinges on Right • Optional accessories include sloped tops, toe kicks, and additional shelving. •

## **PRODUCT DESCRIPTION**

Tall Casework Cabinets come standard with Type 300 stainless-steel, tempered glass doors, five (5) shelves, and 4" handles. Fully-welded construction creates a virtually seamless cabinet that is easy to clean.