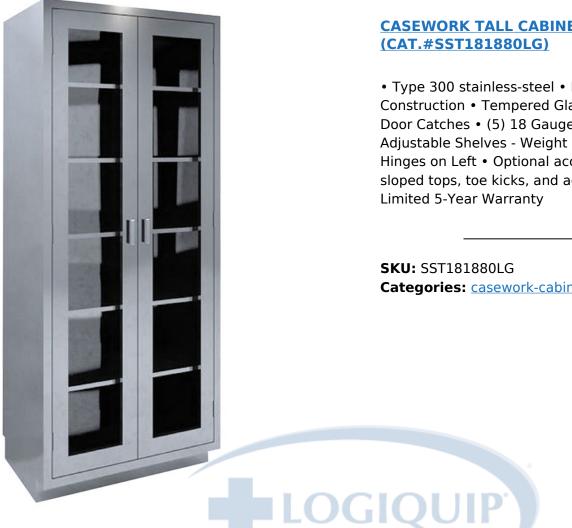

## CASEWORK TALL CABINET, 18" X 18"-

• Type 300 stainless-steel • Fully Welded Construction • Tempered Glass Door • Magnetic Door Catches • (5) 18 Gauge stainless-steel Adjustable Shelves - Weight Max 100 lbs. • Hinges on Left • Optional accessories include sloped tops, toe kicks, and additional shelving. •

## **PRODUCT DESCRIPTION**

Tall Casework Cabinets come standard with Type 300 stainless-steel, tempered glass doors, five (5) shelves, and 4" handles. Fully-welded construction creates a virtually seamless cabinet that is easy to clean.